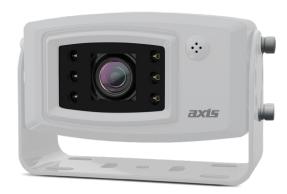

# ECC80 Series 2 HEAVY DUTY HIGH RESOLUTION CAMERA

# **SPECIFICATIONS**

- Image Device:

- Diagonal Viewing Angle:

- Signal System:

- Effective Pixels:

- Resolution:

- Sync System:

- Orientation: - Night Vision:

- Illumination:

- Ingress Protection:

- Integrated Microphone: - Operating Temp:

- Power Consumption:

- Dimensions:

- Chassis:

- Connection:

- Power Supply:

1/3" CMOS

120°

PAL

1.23m

700 TV Lines Internal

Mirror Image

Yes, 5 IR LEDs

0 Lux with IR LED on

IP69K

Yes

-40 to 85°C

Less than 200mA

94W x 71D x 54H mm (Excluding Bracket)

White, Diecast Aluminium

Terminated 4 Pin Male

12V DC (9-14V)