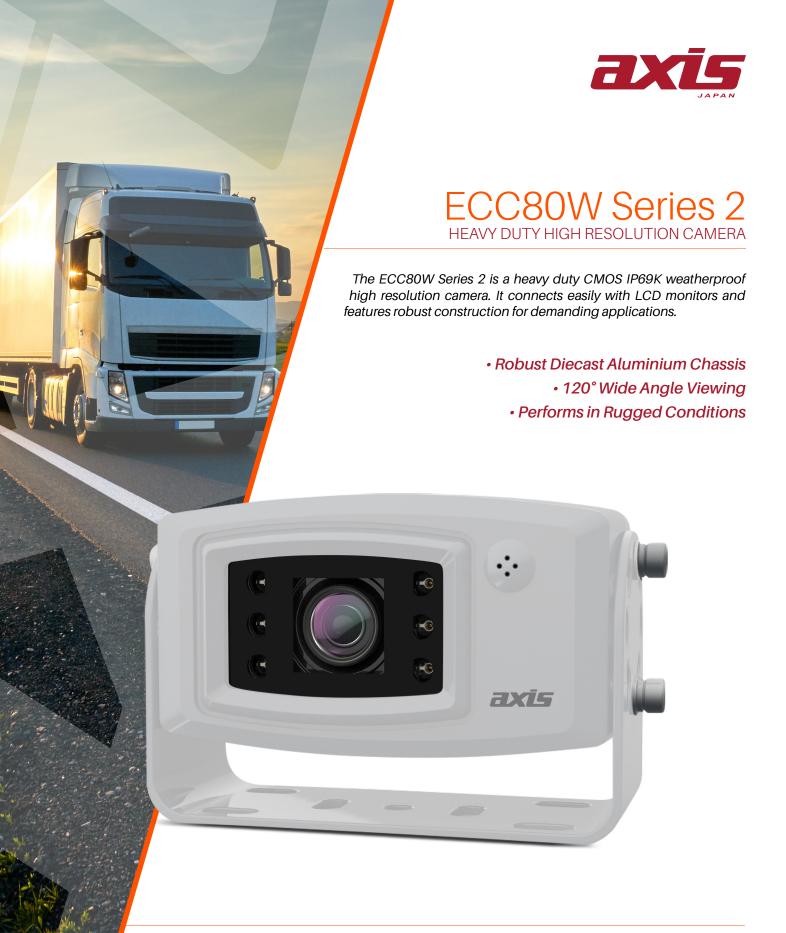

# ECC80 Series 2 HEAVY DUTY HIGH RESOLUTION CAMERA

# **SPECIFICATIONS**

- Image Device:

- Diagonal Viewing Angle:

- Signal System:

- Effective Pixels:

- Resolution:

- Sync System:

- Orientation: - Night Vision:

- Illumination:

- Ingress Protection:

- Integrated Microphone: - Operating Temp:

- Power Consumption:

- Dimensions:

- Chassis:

- Connection:

- Power Supply:

1/3" CMOS

120°

PAL

1.23m

700 TV Lines Internal

Mirror Image

Yes, 5 IR LEDs

0 Lux with IR LED on

IP69K

Yes

-40 to 85°C

Less than 200mA

94W x 71D x 54H mm (Excluding Bracket)

White, Diecast Aluminium

Terminated 4 Pin Male

12V DC (9-14V)